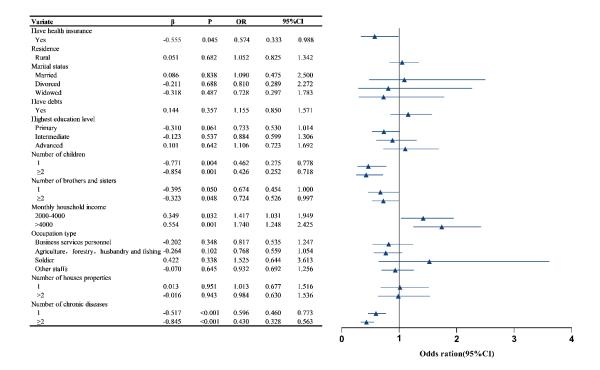

**supplementary figure 2.** Results of regression analysis of "reluctance – willingness" of older adults to purchase institutional care services

supplementary figure 3. Results of regression analysis of the "reluctance-hesitation" attitude of older adults in