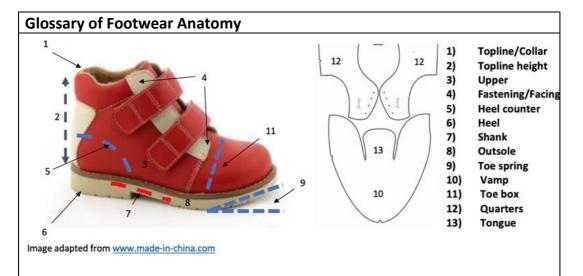

1)

Name: \*

This section provides a brief glossary to the footwear terms used in this survey.

- 1) Topline: the opening of the shoe at the rearfoot and ankle region, Collar: Sometimes padded, a strip of material attached to the topline/opening of a shoe.
- 2) Topline height, The height between the base of the upper at the heel cup to the topline.
- 3) Upper: The part of a shoe that covers the entire top, sides and back of the foot and attaches to the insole and outsole
- 4) Fastening: The part of the shoe that can adjust and secure the fitting of the vamp and the quarters to the foot.

Facing: The area of the shoe where the fastenings are located.

- 5) Heel counter: stiffened material placed between the shoe's inner lining and the upper located at the heel cup region of the shoe just above the heel.
- 6) Heel: The part of the outsole that raises the rear of the shoe (maybe part/or a separate attachment of the outsole)
- 7) Shank: The Reinforced strip of material located between the insole and the sole of the shoe running from the heel region to the midfoot.
- 8) Outsole: The base of the shoe that is attached to the upper and contacts the ground.
- 9) Toe spring: The elevation angle from the ball region of the shoe to the distal aspect of the toe box.
- 10) Vamp: The area of the upper that covers the front part of the shoe,

- 11) Toe box: Distal region of the shoe upper that provides space and protection for the toes.
- 12) Quarters: The back half of the upper. Attached at the front to the vamp, making up both sides of a shoe, and wrapping around the rear of the shoe.
- 13) Tongue: Flap of material attached to the vamp shoe, extending centrally along the instep from the forefoot to the topline.