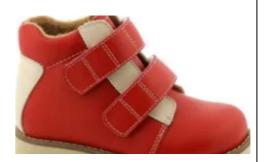

Example of answers to a series of questions concerning a specific area of "off the shelf" modular stability footwear.

Please rate your agreement with the following findings of the topline of "off the shelf" modular stability footwear.

1) "Off the shelf" and modular stability footwear should have an extended topline height

Agree (6)

2) "Off the shelf" and modular stability footwear should have a padded foam collar.

Agree (6)

3) Please provide your opinion and the possible purpose of these characteristics

#### Answer:

The topline should extend above the ankle. The purpose of this is to offer a degree of proprioceptive stability and increased leverage at the ankle and rearfoot. This has been shown to help in previous studies on the elderly. High topped shoes appear to improve stability in comparison to lower toplines on children in my clinical practice. The padding of the collar allows for a reduction of shearing during ambulation, enhancing the ergonomics of the shoe design.