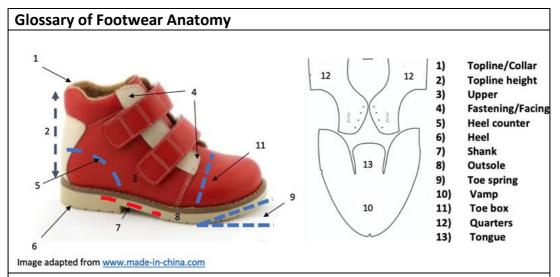

1)

Name: \*

This section provides a brief glossary to the footwear terms used in this survey.

- 1) Topline: the opening of the shoe at the rearfoot and ankle region, Collar: Sometimes padded, a strip of material attached to the topline/opening of a shoe.
- 2) Topline height, The height between the base of the upper at the heel cup to the topline.
- 3) Upper: The part of a shoe that covers the entire top, sides and back of the foot and attaches to the insole and outsole
- 4) Fastening: The part of the shoe that can adjust and secure the fitting of the vamp and the quarters to the foot.

Facing: The area of the shoe where the fastenings are located.

- 5) Heel counter: stiffened material placed between the shoe's inner lining and the upper located at the heel cup region of the shoe just above the heel.
- 6) Heel: The part of the outsole that raises the rear of the shoe (maybe part/or a separate attachment of the outsole)
- 7) Shank: The Reinforced strip of material located between the insole and the sole of the shoe running from the heel region to the midfoot.
- 8) Outsole: The base of the shoe that is attached to the upper and contacts the ground.
- 9) Toe spring: The elevation angle from the ball region of the shoe to the distal aspect of the toe box.
- 10) Vamp: The area of the upper that covers the front part of the shoe,

- 11) Toe box: Distal region of the shoe upper that provides space and protection for the toes.
- 12) Quarters: The back half of the upper. Attached at the front to the vamp, making up both sides of a shoe, and wrapping around the rear of the shoe.
- 13) Tongue: Flap of material attached to the vamp shoe, extending centrally along the instep from the forefoot to the topline.