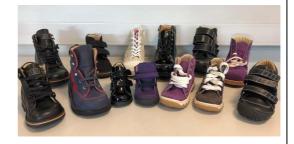

The information provided in this section was informed by a study of the design and dimensional characteristics of a sample of standard children's off-the-shelf footwear (EU size range 19-41\*) from a range of manufacturers that are currently marketed to offer stability to children with some form of mobility impairment.