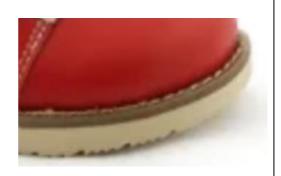

1) "Off the shelf" and modular stability footwear should have an extended topline height

Agree (6)

2) "Off the shelf" and modular stability footwear should have a padded foam collar.

Agree (6)

3) Please provide your opinion and the possible purpose of these characteristics

#### Answer:

The topline should extend above the ankle. The purpose of this is to offer a degree of proprioceptive stability and increased leverage at the ankle and rearfoot. This has been shown to help in previous studies on the elderly. High topped shoes appear to improve stability in comparison to lower toplines on children in my clinical practice. The padding of the collar allows for a reduction of shearing during ambulation, enhancing the ergonomics of the shoe design.

| Top | line/ | 'col | lar |
|-----|-------|------|-----|
|     |       |      |     |

In the question below you will be presented with a series of findings in relation to the topline/collar of standard "Off the Shelf" and modular stability footwear, please rank your level of agreement with these being a desirable characteristic of this clinical footwear intervention:

2)

| <u> </u>                                                           |          |          |          |         |          |       |          |
|--------------------------------------------------------------------|----------|----------|----------|---------|----------|-------|----------|
| The topline or collar should have the following characteristics: * |          |          |          |         |          |       |          |
|                                                                    | Strongly | Disagree | Somewhat | Neutral | Somewhat | Agree | Strongly |
|                                                                    | Disagree |          | Disagree |         | Agree    |       | Agree    |
|                                                                    | 1        | 2        | 3        | 4       | 5        | 6     | 7        |
| Extended                                                           |          |          |          |         |          |       |          |
| topline                                                            |          |          |          |         |          |       |          |
| height                                                             |          |          |          |         |          |       |          |
| above                                                              |          |          |          |         |          |       |          |
| ankle                                                              |          |          |          |         |          |       |          |
| Foam                                                               |          |          |          |         |          |       |          |
| padded                                                             |          |          |          |         |          |       |          |
| collar                                                             |          |          |          |         |          |       |          |
| Collar                                                             |          |          |          |         |          |       |          |
| contoured                                                          |          |          |          |         |          |       |          |
| to                                                                 |          |          |          |         |          |       |          |
| malleoli                                                           |          |          |          |         |          |       |          |
| Collar                                                             |          |          |          |         |          |       |          |
| contoured                                                          |          |          |          |         |          |       |          |
| to Achilles                                                        |          |          |          |         |          |       |          |
| tendon                                                             |          |          |          |         |          |       |          |
| Pull tab to                                                        |          |          |          |         |          |       |          |
| back of                                                            |          |          |          |         |          |       |          |
| collar                                                             |          |          |          |         |          |       |          |