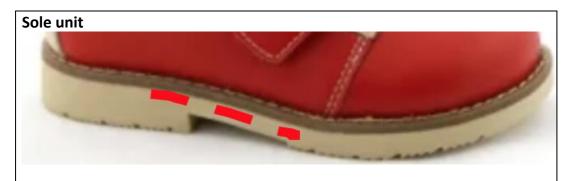

15)

| The sole unit | should have | the followi | ng characteri | stics: * |          |       |          |
|---------------|-------------|-------------|---------------|----------|----------|-------|----------|
|               | Strongly    | Disagree    | Somewhat      | Neutral  | Somewhat | Agree | Strongly |
|               | Disagree    |             | Disagree      |          | Agree    |       | Agree    |
|               | 1           | 2           | 3             | 4        | 5        | 6     | 7        |
| A deepened    |             |             |               |          |          |       |          |
| tread         |             |             |               |          |          |       |          |
| Be made of    |             |             |               |          |          |       |          |
| hard          |             |             |               |          |          |       |          |
| wearing       |             |             |               |          |          |       |          |
| material      |             |             |               |          |          |       |          |

16)

| Please rank the degree of flexibility for the sole unit you feel would constitute a desirable |                                           |   |   |   |   |   |   |   |   |    |
|-----------------------------------------------------------------------------------------------|-------------------------------------------|---|---|---|---|---|---|---|---|----|
| characteristic of this clinical footwear intervention. *                                      |                                           |   |   |   |   |   |   |   |   |    |
| 0                                                                                             | 1                                         | 2 | 3 | 4 | 5 | 6 | 7 | 8 | 9 | 10 |
| 0-Comp                                                                                        | 0-Completely flexible 10-Completely rigid |   |   |   |   |   |   |   |   |    |