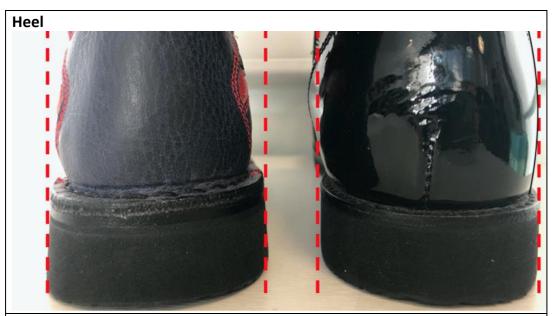

| Heel counter/stiffener |
|------------------------|
|------------------------|

In the question below you will be presented with a series of findings in relation to the heel counter/stiffener of standard "Off the Shelf" and modular stability footwear, please rank your level of agreement with these being a desirable characteristic of this clinical footwear intervention:

9)

| The heel cour | The heel counter should have the following characteristics: * |          |          |         |          |       |          |
|---------------|---------------------------------------------------------------|----------|----------|---------|----------|-------|----------|
|               | Strongly                                                      | Disagree | Somewhat | Neutral | Somewhat | Agree | Strongly |
|               | Disagree                                                      |          | Disagree |         | Agree    |       | Agree    |
|               | 1                                                             | 2        | 3        | 4       | 5        | 6     | 7        |
| Heel          |                                                               |          |          |         |          |       |          |
| counter       |                                                               |          |          |         |          |       |          |
| /stiffener    |                                                               |          |          |         |          |       |          |
| extended to   |                                                               |          |          |         |          |       |          |
| midfoot       |                                                               |          |          |         |          |       |          |
| Heel          |                                                               |          |          |         |          |       |          |
| counter/      |                                                               |          |          |         |          |       |          |
| stiffener     |                                                               |          |          |         |          |       |          |
| height        |                                                               |          |          |         |          |       |          |
| extended      |                                                               |          |          |         |          |       |          |
| towards       |                                                               |          |          |         |          |       |          |
| topline.      |                                                               |          |          |         |          |       |          |

10

Please use this section to provide your opinion on the design characteristics of the heel counter/stiffener in terms of the purpose of the suggested design features, any disagreement with the suggested design features, or further design features you feel are desirable. \*