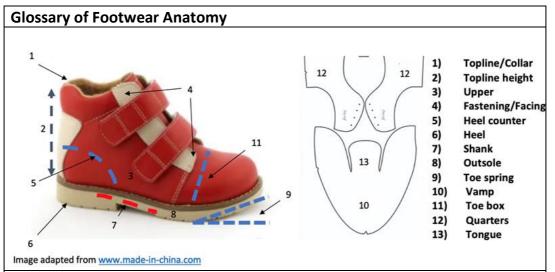

1)

Name: \*

This section provides a brief glossary to the footwear terms used in this survey.

- 1) Topline: the opening of the shoe at the rearfoot and ankle region, Collar: Sometimes padded, a strip of material attached to the topline/opening of a shoe.
- 2) Topline height, The height between the base of the upper at the heel cup to the topline.
- 3) Upper: The part of a shoe that covers the entire top, sides and back of the foot and attaches to the insole and outsole
- 4) Fastening: The part of the shoe that can adjust and secure the fitting of the vamp and the quarters to the foot.

Facing: The area of the shoe where the fastenings are located.

- 5) Heel counter: stiffened material placed between the shoe's inner lining and the upper located at the heel cup region of the shoe just above the heel.
- 6) Heel: The part of the outsole that raises the rear of the shoe (maybe part/or a separate attachment of the outsole)
- 7) Shank: The Reinforced strip of material located between the insole and the sole of the shoe running from the heel region to the midfoot.
- 8) Outsole: The base of the shoe that is attached to the upper and contacts the ground.
- 9) Toe spring: The elevation angle from the ball region of the shoe to the distal aspect of the toe box.
- 10) Vamp: The area of the upper that covers the front part of the shoe,

- 11) Toe box: Distal region of the shoe upper that provides space and protection for the toes.
- 12) Quarters: The back half of the upper. Attached at the front to the vamp, making up both sides of a shoe, and wrapping around the rear of the shoe.
- 13) Tongue: Flap of material attached to the vamp shoe, extending centrally along the instep from the forefoot to the topline.

| Top | line/ | 'col | lar |
|-----|-------|------|-----|
|     |       |      |     |

In the question below you will be presented with a series of findings in relation to the topline/collar of standard "Off the Shelf" and modular stability footwear, please rank your level of agreement with these being a desirable characteristic of this clinical footwear intervention: