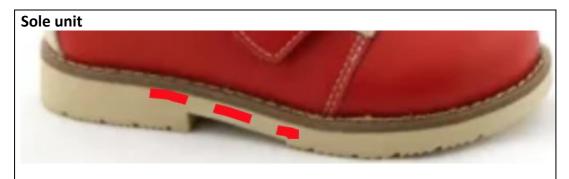

15)

| The sole unit | should have | the followi | ng characteri | stics: * |          |       |          |
|---------------|-------------|-------------|---------------|----------|----------|-------|----------|
|               | Strongly    | Disagree    | Somewhat      | Neutral  | Somewhat | Agree | Strongly |
|               | Disagree    |             | Disagree      |          | Agree    |       | Agree    |
|               | 1           | 2           | 3             | 4        | 5        | 6     | 7        |
| A deepened    |             |             |               |          |          |       |          |
| tread         |             |             |               |          |          |       |          |
| Be made of    |             |             |               |          |          |       |          |
| hard          |             |             |               |          |          |       |          |
| wearing       |             |             |               |          |          |       |          |
| material      |             |             |               |          |          |       |          |

16)

| Please rank the degree of flexibility for the sole unit you feel would constitute a desirable |                                           |   |   |   |   |   |   |   |   |    |
|-----------------------------------------------------------------------------------------------|-------------------------------------------|---|---|---|---|---|---|---|---|----|
| characteristic of this clinical footwear intervention. *                                      |                                           |   |   |   |   |   |   |   |   |    |
| 0                                                                                             | 1                                         | 2 | 3 | 4 | 5 | 6 | 7 | 8 | 9 | 10 |
| 0-Comp                                                                                        | 0-Completely flexible 10-Completely rigid |   |   |   |   |   |   |   |   |    |