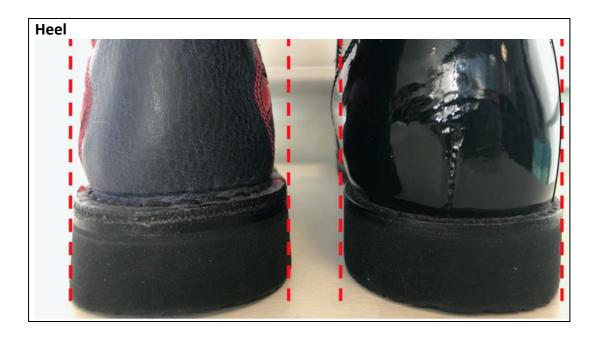

| Top | line/ | 'col | lar |
|-----|-------|------|-----|
|     |       |      |     |

In the question below you will be presented with a series of findings in relation to the topline/collar of standard "Off the Shelf" and modular stability footwear, please rank your level of agreement with these being a desirable characteristic of this clinical footwear intervention:

2)

| <u> </u>                                                           |          |          |          |         |          |       |          |
|--------------------------------------------------------------------|----------|----------|----------|---------|----------|-------|----------|
| The topline or collar should have the following characteristics: * |          |          |          |         |          |       |          |
|                                                                    | Strongly | Disagree | Somewhat | Neutral | Somewhat | Agree | Strongly |
|                                                                    | Disagree |          | Disagree |         | Agree    |       | Agree    |
|                                                                    | 1        | 2        | 3        | 4       | 5        | 6     | 7        |
| Extended                                                           |          |          |          |         |          |       |          |
| topline                                                            |          |          |          |         |          |       |          |
| height                                                             |          |          |          |         |          |       |          |
| above                                                              |          |          |          |         |          |       |          |
| ankle                                                              |          |          |          |         |          |       |          |
| Foam                                                               |          |          |          |         |          |       |          |
| padded                                                             |          |          |          |         |          |       |          |
| collar                                                             |          |          |          |         |          |       |          |
| Collar                                                             |          |          |          |         |          |       |          |
| contoured                                                          |          |          |          |         |          |       |          |
| to                                                                 |          |          |          |         |          |       |          |
| malleoli                                                           |          |          |          |         |          |       |          |
| Collar                                                             |          |          |          |         |          |       |          |
| contoured                                                          |          |          |          |         |          |       |          |
| to Achilles                                                        |          |          |          |         |          |       |          |
| tendon                                                             |          |          |          |         |          |       |          |
| Pull tab to                                                        |          |          |          |         |          |       |          |
| back of                                                            |          |          |          |         |          |       |          |
| collar                                                             |          |          |          |         |          |       |          |