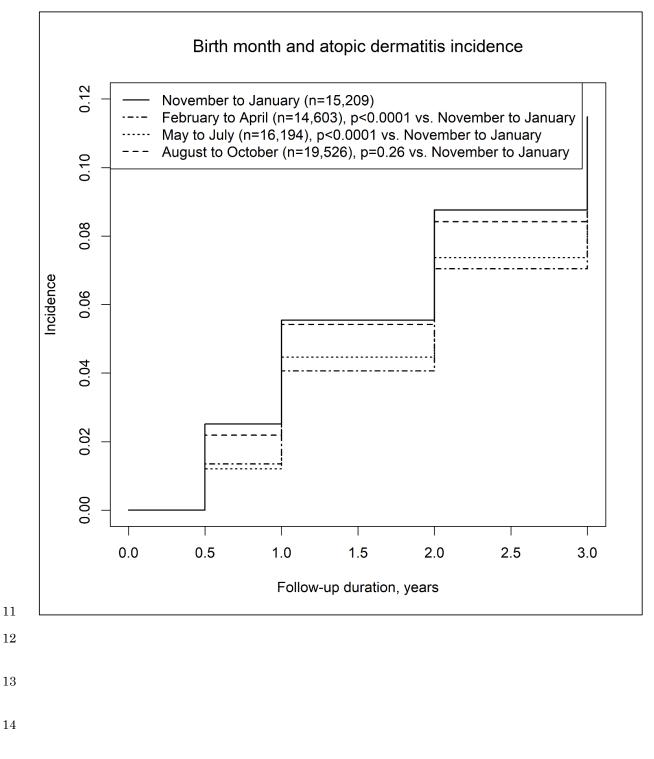

- 9 Supplementary Figure 2. Birth season and incidence of atopic dermatitis in a Japanese birth cohort with
- 10 the seasons starting from February.

3

16 Supplementary Figure 3. Birth season and incidence of atopic dermatitis in a Japanese birth cohort with