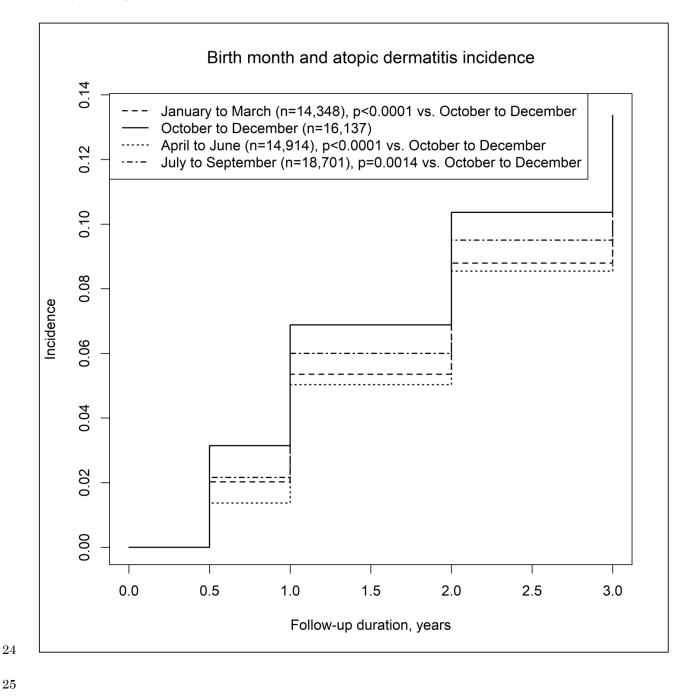

## 17 the seasons starting from March.

- 20
- 21

- 22 Supplementary Figure 4. Birth season and incidence of atopic dermatitis in children whose parents had a
- 23 history of allergic disease.

- 26
- 27

 $\mathbf{5}$ 