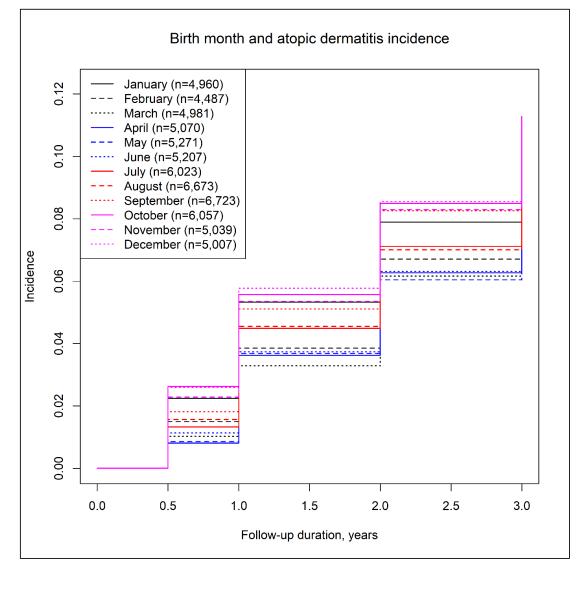

## 1 Supplementary Figure 1. Incidence of atopic dermatitis in relation to birth month.

2

3

4

5

6

7

 $\mathbf{2}$ 