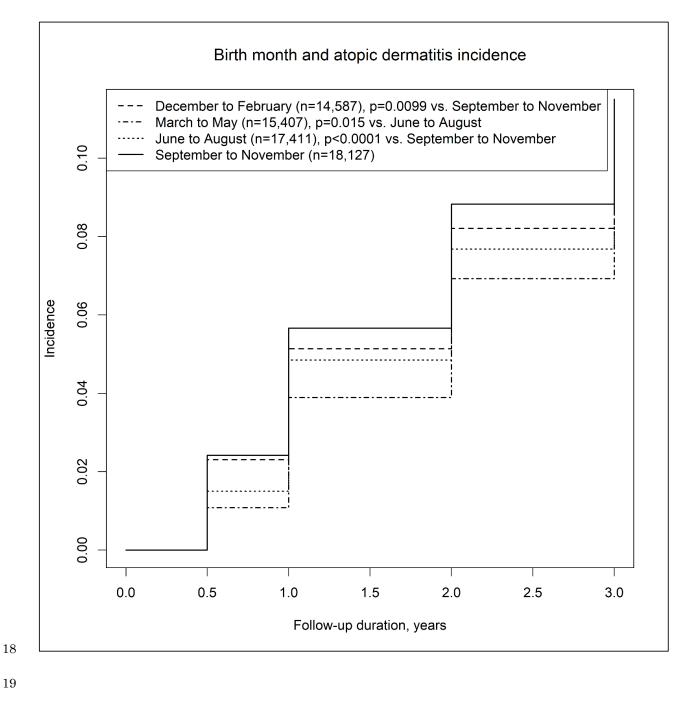

- 9 Supplementary Figure 2. Birth season and incidence of atopic dermatitis in a Japanese birth cohort with
- 10 the seasons starting from February.

3

16 Supplementary Figure 3. Birth season and incidence of atopic dermatitis in a Japanese birth cohort with

## 17 the seasons starting from March.

- 20
- 21

- 22 Supplementary Figure 4. Birth season and incidence of atopic dermatitis in children whose parents had a
- 23 history of allergic disease.

- 26
- 27

 $\mathbf{5}$ 