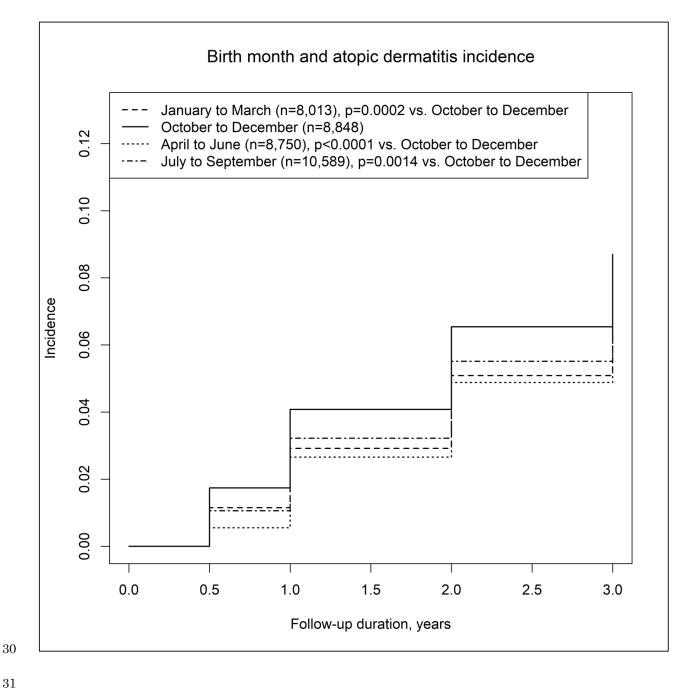

## 1 Supplementary Figure 1. Incidence of atopic dermatitis in relation to birth month.

2

3

4

5

6

7

 $\mathbf{2}$ 