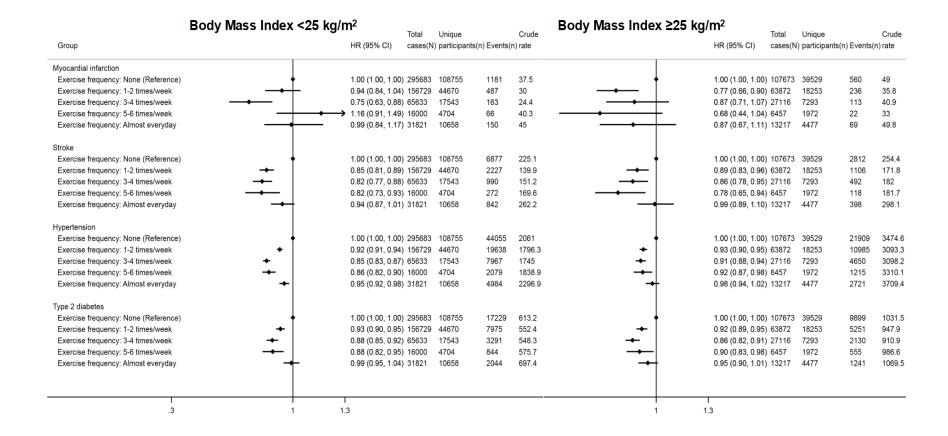

Supplementary Figure 4. Results from running Cox regression models examining effect modification of sex, body mass index, smoking, alcohol consumption, and family history of disease in the associations between exercise frequency and incident myocardial infarction, stroke, hypertension and type 2 diabetes. Note: Cox regression models using age as the underlying timescale were adjusted for sex [not in models for effect modification by sex], body mass index [not in models for effect modification by body mass index], systolic blood pressure, fasting glucose levels, total cholesterol levels, family history [not in models for effect modification by family history of respective disease] of heart disease/stroke/hypertension (in models for myocardial infarction, stroke and hypertension), or diabetes (in models for Type 2 diabetes), smoking status [not in models for effect modification by smoking status] and alcohol consumption [not in models for effect modification by alcohol consumption]. Crude rates are per 100,000 person-years. "N" indicates numbers of total observations (i.e. participants who provided repeated measures are treated as separate observations) and "n" indicates numbers of unique participants at baseline. P-values for multiplicative terms – myocardial infarction (p-value = 0.235), stroke (p-value = 0.363), hypertension (p-value = 0.050) and type 2 diabetes (p-value = 0.196) by body mass index;

myocardial infarction (p-value = 0.643), stroke (p-value = 0.661), hypertension (p-value <0.001) and type 2 diabetes (p-value = 0.980) by smoking; myocardial infarction (p-value = 0.300), stroke (p-value = 0.607), hypertension (p-value <0.001) and type 2 diabetes (p-value = 0.081) by alcohol consumption; myocardial infarction (p-value = 0.590), stroke (p-value = 0.505), and hypertension (p-value = 0.029) by family history of cardiovascular disease; type 2 diabetes (p-value = 0.952) by family history of diabetes; and myocardial infarction (p-value = 0.334), stroke (p-value = 0.818), hypertension (p-value <0.001) and type 2 diabetes (p-value = 0.012) by sex. Abbreviations: HR – Hazard Ratio; CI – Confidence Intervals

### Body Mass Index <25 kg/m<sup>2</sup>