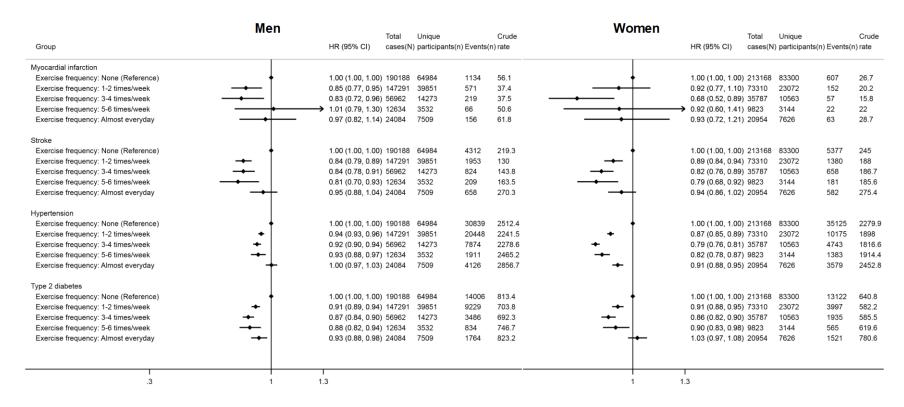

Supplementary Figure 4. Results from running Cox regression models examining effect modification of sex, body mass index, smoking, alcohol consumption, and family history of disease in the associations between exercise frequency and incident myocardial infarction, stroke, hypertension and type 2 diabetes. Note: Cox regression models using age as the underlying timescale were adjusted for sex [not in models for effect modification by sex], body mass index [not in models for effect modification by body mass index], systolic blood pressure, fasting glucose levels, total cholesterol levels, family history [not in models for effect modification by family history of respective disease] of heart disease/stroke/hypertension (in models for myocardial infarction, stroke and hypertension), or diabetes (in models for Type 2 diabetes), smoking status [not in models for effect modification by smoking status] and alcohol consumption [not in models for effect modification by alcohol consumption]. Crude rates are per 100,000 person-years. "N" indicates numbers of total observations (i.e. participants who provided repeated measures are treated as separate observations) and "n" indicates numbers of unique participants at baseline. P-values for multiplicative terms – myocardial infarction (p-value = 0.235), stroke (p-value = 0.363), hypertension (p-value = 0.050) and type 2 diabetes (p-value = 0.196) by body mass index;

myocardial infarction (p-value = 0.643), stroke (p-value = 0.661), hypertension (p-value <0.001) and type 2 diabetes (p-value = 0.980) by smoking; myocardial infarction (p-value = 0.300), stroke (p-value = 0.607), hypertension (p-value <0.001) and type 2 diabetes (p-value = 0.081) by alcohol consumption; myocardial infarction (p-value = 0.590), stroke (p-value = 0.505), and hypertension (p-value = 0.029) by family history of cardiovascular disease; type 2 diabetes (p-value = 0.952) by family history of diabetes; and myocardial infarction (p-value = 0.334), stroke (p-value = 0.818), hypertension (p-value <0.001) and type 2 diabetes (p-value = 0.012) by sex. Abbreviations: HR – Hazard Ratio; CI – Confidence Intervals