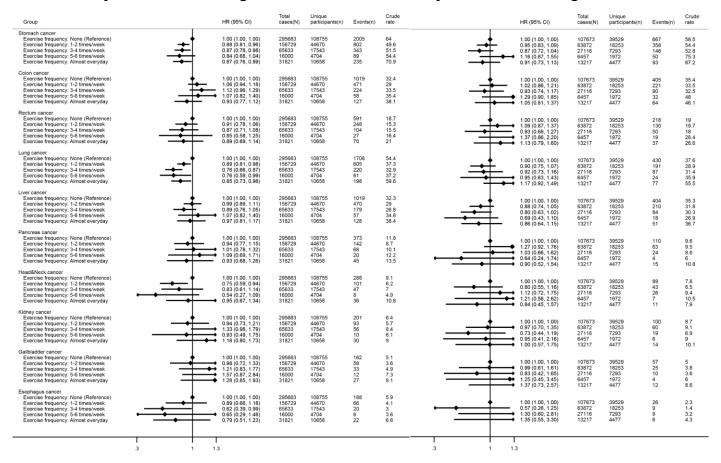

Supplementary Figure 2. Associations of exercise with incident myocardial infarction, stroke, hypertension and Type 2 diabetes (top panel) and various incident cancer outcomes (bottom panel). Note: Cox regression models using age as the underlying timescale were not adjusted for any confounders. Crude rates are per 100,000 person-years. "N" indicates numbers of total observations (i.e. participants who provided repeated measures are treated as separate observations) and "n" indicates numbers of unique participants at baseline. Abbreviations: HR – Hazard Ratio; CI – Confidence Intervals