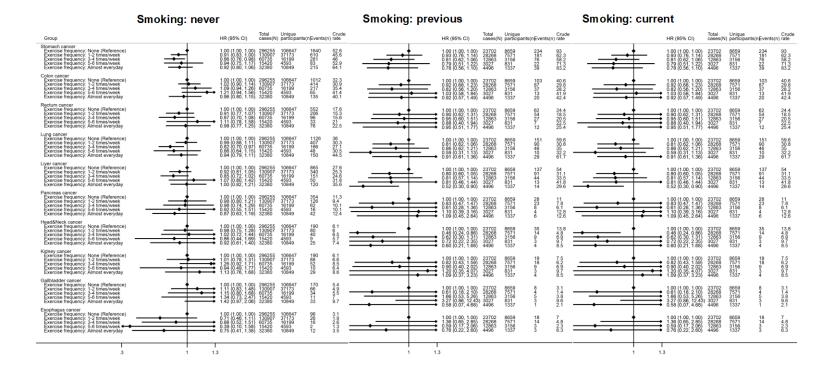

Supplementary Figure 2. Associations of exercise with incident myocardial infarction, stroke, hypertension and Type 2 diabetes (top panel) and various incident cancer outcomes (bottom panel). Note: Cox regression models using age as the underlying timescale were not adjusted for any confounders. Crude rates are per 100,000 person-years. "N" indicates numbers of total observations (i.e. participants who provided repeated measures are treated as separate observations) and "n" indicates numbers of unique participants at baseline. Abbreviations: HR – Hazard Ratio; CI – Confidence Intervals