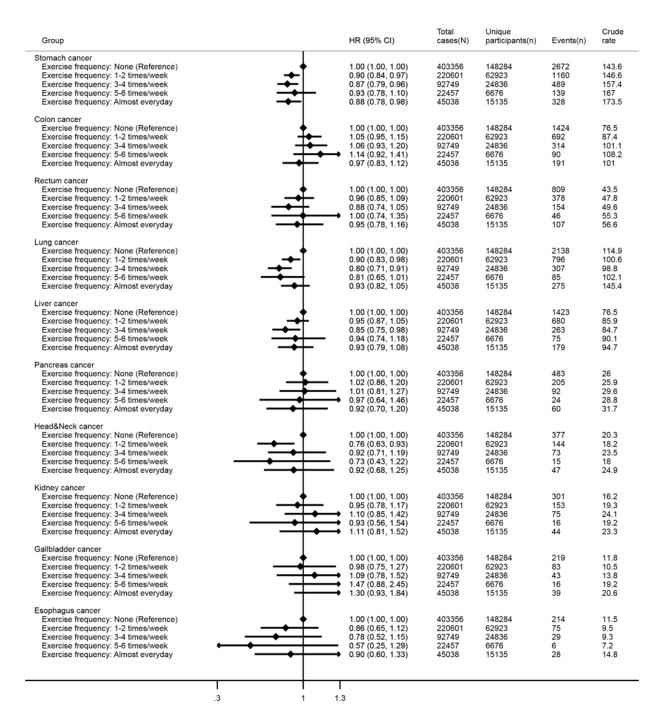

| 0                                    |              | LID (OFN) OIL     | Total   | Unique         | - (-) <b>-</b> (-) | Cr     |
|--------------------------------------|--------------|-------------------|---------|----------------|--------------------|--------|
| Group                                |              | HR (95% CI)       | cases(N | ) participants | s(n) Events(       | n) rat |
| Myocardial infarction                |              |                   |         |                |                    |        |
| Exercise frequency: None (Reference) | +            | 1.00 (1.00, 1.00) | 403105  | 148033         | 1526               | 35     |
| Exercise frequency: 1-2 times/week   | <b>→</b>     | 0.89 (0.81, 0.98) | 220498  | 62820          | 635                | 27     |
| Exercise frequency: 3-4 times/week   | <del></del>  | 0.82 (0.71, 0.94) | 92715   | 24802          | 246                | 26     |
| Exercise frequency: 5-6 times/week   | <del></del>  | 0.95 (0.75, 1.20) | 22439   | 6658           | 74                 | 32     |
| Exercise frequency: Almost everyday  |              | 0.95 (0.82, 1.11) | 45014   | 15111          | 197                | 41     |
| Stroke                               |              |                   |         |                |                    |        |
| Exercise frequency: None (Reference) | +            | 1.00 (1.00, 1.00) | 403105  | 148033         | 9669               | 23     |
| Exercise frequency: 1-2 times/week   | <b>+</b>     | 0.86 (0.82, 0.89) | 220498  | 62820          | 3330               | 14     |
| Exercise frequency: 3-4 times/week   | <b>→</b>     | 0.83 (0.79, 0.88) | 92715   | 24802          | 1481               | 16     |
| Exercise frequency: 5-6 times/week   | <b>—</b>     | 0.80 (0.73, 0.89) | 22439   | 6658           | 389                | 17     |
| Exercise frequency: Almost everyday  | <del> </del> | 0.95 (0.90, 1.01) | 45014   | 15111          | 1239               | 27     |
| Hypertension                         |              |                   |         |                |                    |        |
| Exercise frequency: None (Reference) | +            | 1.00 (1.00, 1.00) | 403105  | 148033         | 65872              | 23     |
| Exercise frequency: 1-2 times/week   | •            | 0.92 (0.90, 0.93) | 220498  | 62820          | 30585              | 21     |
| Exercise frequency: 3-4 times/week   | +            | 0.86 (0.84, 0.88) | 92715   | 24802          | 12605              | 20     |
| Exercise frequency: 5-6 times/week   | <b>+</b>     | 0.87 (0.84, 0.90) | 22439   | 6658           | 3288               | 2      |
| Exercise frequency: Almost everyday  | +            | 0.95 (0.93, 0.97) | 45014   | 15111          | 7694               | 26     |
| Type 2 diabetes                      |              |                   |         |                |                    |        |
| Exercise frequency: None (Reference) | <b>†</b>     | 1.00 (1.00, 1.00) | 403105  | 148033         | 27101              | 14     |
| Exercise frequency: 1-2 times/week   | +            | 0.92 (0.90, 0.94) | 220498  | 62820          | 13214              | 16     |
| Exercise frequency: 3-4 times/week   | <b>+</b>     | 0.87 (0.84, 0.89) |         | 24802          | 5415               | 17     |
| Exercise frequency: 5-6 times/week   | <b>→</b>     | 0.88 (0.84, 0.93) | 22439   | 6658           | 1397               | 16     |
| Exercise frequency: Almost everyday  | -            | 0.96 (0.93, 1.00) | 45014   | 15111          | 3282               | 17     |
|                                      |              |                   |         |                |                    |        |
| .3                                   | 1            | 1.3               |         |                |                    |        |
| .J                                   |              | 1.5               |         |                |                    |        |

Supplementary Figure 3. Associations of exercise with incident myocardial infarction, stroke, hypertension and Type 2 diabetes (top panel) and various incident cancer outcomes (bottom panel) after excluding data from the first 2-year follow-up period. Note: Cox regression models using age as the underlying timescale were adjusted for sex, body mass index, systolic blood pressure, fasting glucose levels, total cholesterol levels, family history of heart disease, stroke or hypertension (in models for incident myocardial infarction, stroke and hypertension), diabetes (in models for incident Type 2 diabetes) or cancer (in models for incident cancer outcomes), smoking status and alcohol consumption. Crude rates are per 100,000 person-years. "N"

indicates numbers of total observations (i.e. participants who provided repeated measures are treated as separate observations) and "n" indicates numbers of unique participants at baseline. Abbreviations: HR – Hazard Ratio; CI – Confidence Intervals