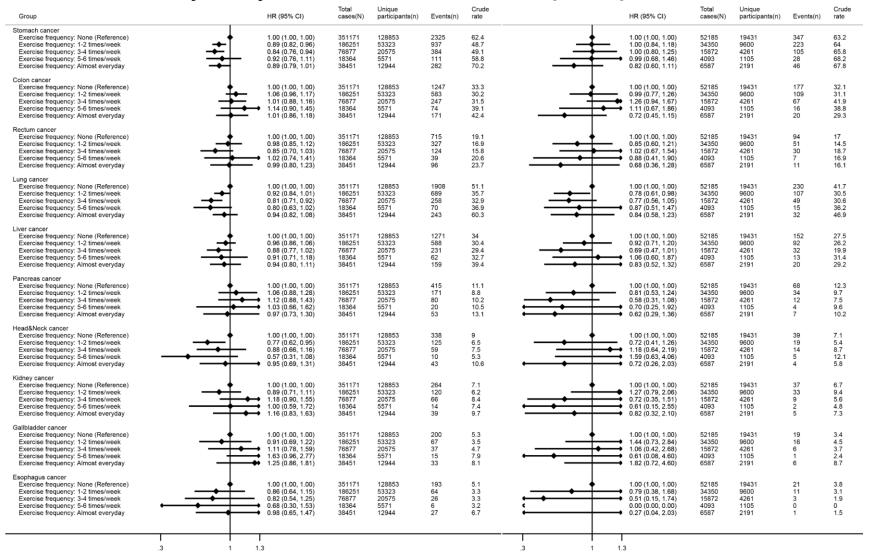

Supplementary Figure 2. Associations of exercise with incident myocardial infarction, stroke, hypertension and Type 2 diabetes (top panel) and various incident cancer outcomes (bottom panel). Note: Cox regression models using age as the underlying timescale were not adjusted for any confounders. Crude rates are per 100,000 person-years. "N" indicates numbers of total observations (i.e. participants who provided repeated measures are treated as separate observations) and "n" indicates numbers of unique participants at baseline. Abbreviations: HR – Hazard Ratio; CI – Confidence Intervals