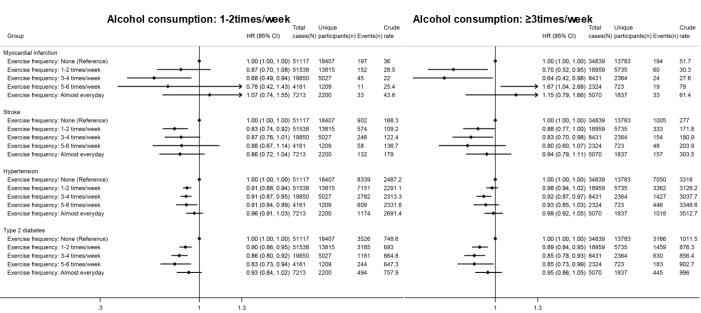

Supplementary Figure 4. Results from running Cox regression models examining effect modification of sex, body mass index, smoking, alcohol consumption, and family history of disease in the associations between exercise frequency and incident myocardial infarction, stroke, hypertension and type 2 diabetes. Note: Cox regression models using age as the underlying timescale were adjusted for sex [not in models for effect modification by sex], body mass index [not in models for effect modification by body mass index], systolic blood pressure, fasting glucose levels, total cholesterol levels, family history [not in models for effect modification by family history of respective disease] of heart disease/stroke/hypertension (in models for myocardial infarction, stroke and hypertension), or diabetes (in models for Type 2 diabetes), smoking status [not in models for effect modification by smoking status] and alcohol consumption [not in models for effect modification by alcohol consumption]. Crude rates are per 100,000 person-years. "N" indicates numbers of total observations (i.e. participants who provided repeated measures are treated as separate observations) and "n" indicates numbers of unique participants at baseline. P-values for multiplicative terms – myocardial infarction (p-value = 0.235), stroke (p-value = 0.363), hypertension (p-value = 0.050) and type 2 diabetes (p-value = 0.196) by body mass index;

myocardial infarction (p-value = 0.643), stroke (p-value = 0.661), hypertension (p-value <0.001) and type 2 diabetes (p-value = 0.980) by smoking; myocardial infarction (p-value = 0.300), stroke (p-value = 0.607), hypertension (p-value <0.001) and type 2 diabetes (p-value = 0.081) by alcohol consumption; myocardial infarction (p-value = 0.590), stroke (p-value = 0.505), and hypertension (p-value = 0.029) by family history of cardiovascular disease; type 2 diabetes (p-value = 0.952) by family history of diabetes; and myocardial infarction (p-value = 0.334), stroke (p-value = 0.818), hypertension (p-value <0.001) and type 2 diabetes (p-value = 0.012) by sex. Abbreviations: HR – Hazard Ratio; CI – Confidence Intervals