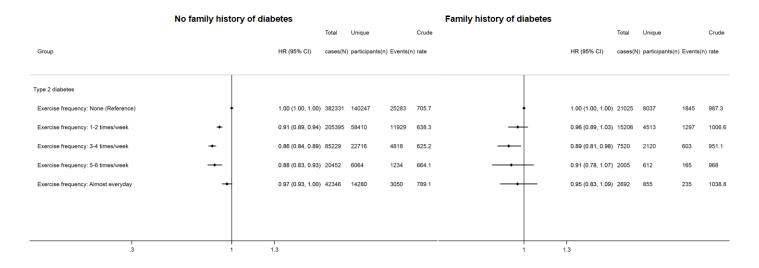

Supplementary Figure 4. Results from running Cox regression models examining effect modification of sex, body mass index, smoking, alcohol consumption, and family history of disease in the associations between exercise frequency and incident myocardial infarction, stroke, hypertension and type 2 diabetes. Note: Cox regression models using age as the underlying timescale were adjusted for sex [not in models for effect modification by sex], body mass index [not in models for effect modification by body mass index], systolic blood pressure, fasting glucose levels, total cholesterol levels, family history [not in models for effect modification by family history of respective disease] of heart disease/stroke/hypertension (in models for myocardial infarction, stroke and hypertension), or diabetes (in models for Type 2 diabetes), smoking status [not in models for effect modification by smoking status] and alcohol consumption [not in models for effect modification by alcohol consumption]. Crude rates are per 100,000 person-years. "N" indicates numbers of total observations (i.e. participants who provided repeated measures are treated as separate observations) and "n" indicates numbers of unique participants at baseline. P-values for multiplicative terms – myocardial infarction (p-value = 0.235), stroke (p-value = 0.363), hypertension (p-value = 0.050) and type 2 diabetes (p-value = 0.196) by body mass index;

myocardial infarction (p-value = 0.643), stroke (p-value = 0.661), hypertension (p-value <0.001) and type 2 diabetes (p-value = 0.980) by smoking; myocardial infarction (p-value = 0.300), stroke (p-value = 0.607), hypertension (p-value <0.001) and type 2 diabetes (p-value = 0.081) by alcohol consumption; myocardial infarction (p-value = 0.590), stroke (p-value = 0.505), and hypertension (p-value = 0.029) by family history of cardiovascular disease; type 2 diabetes (p-value = 0.952) by family history of diabetes; and myocardial infarction (p-value = 0.334), stroke (p-value = 0.818), hypertension (p-value <0.001) and type 2 diabetes (p-value = 0.012) by sex. Abbreviations: HR – Hazard Ratio; CI – Confidence Intervals