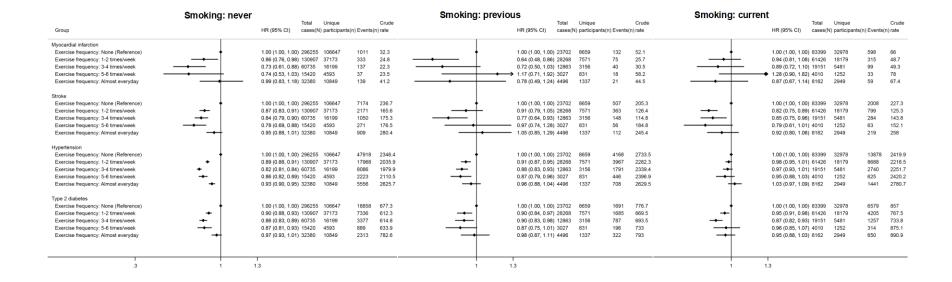

Supplementary Figure 4. Results from running Cox regression models examining effect modification of sex, body mass index, smoking, alcohol consumption, and family history of disease in the associations between exercise frequency and incident myocardial infarction, stroke, hypertension and type 2 diabetes. Note: Cox regression models using age as the underlying timescale were adjusted for sex [not in models for effect modification by sex], body mass index [not in models for effect modification by body mass index], systolic blood pressure, fasting glucose levels, total cholesterol levels, family history [not in models for effect modification by family history of respective disease] of heart disease/stroke/hypertension (in models for myocardial infarction, stroke and hypertension), or diabetes (in models for Type 2 diabetes), smoking status [not in models for effect modification by smoking status] and alcohol consumption [not in models for effect modification by alcohol consumption]. Crude rates are per 100,000 person-years. "N" indicates numbers of total observations (i.e. participants who provided repeated measures are treated as separate observations) and "n" indicates numbers of unique participants at baseline. P-values for multiplicative terms – myocardial infarction (p-value = 0.235), stroke (p-value = 0.363), hypertension (p-value = 0.050) and type 2 diabetes (p-value = 0.196) by body mass index;

myocardial infarction (p-value = 0.643), stroke (p-value = 0.661), hypertension (p-value <0.001) and type 2 diabetes (p-value = 0.980) by smoking; myocardial infarction (p-value = 0.300), stroke (p-value = 0.607), hypertension (p-value <0.001) and type 2 diabetes (p-value = 0.081) by alcohol consumption; myocardial infarction (p-value = 0.590), stroke (p-value = 0.505), and hypertension (p-value = 0.029) by family history of cardiovascular disease; type 2 diabetes (p-value = 0.952) by family history of diabetes; and myocardial infarction (p-value = 0.334), stroke (p-value = 0.818), hypertension (p-value <0.001) and type 2 diabetes (p-value = 0.012) by sex. Abbreviations: HR – Hazard Ratio; CI – Confidence Intervals