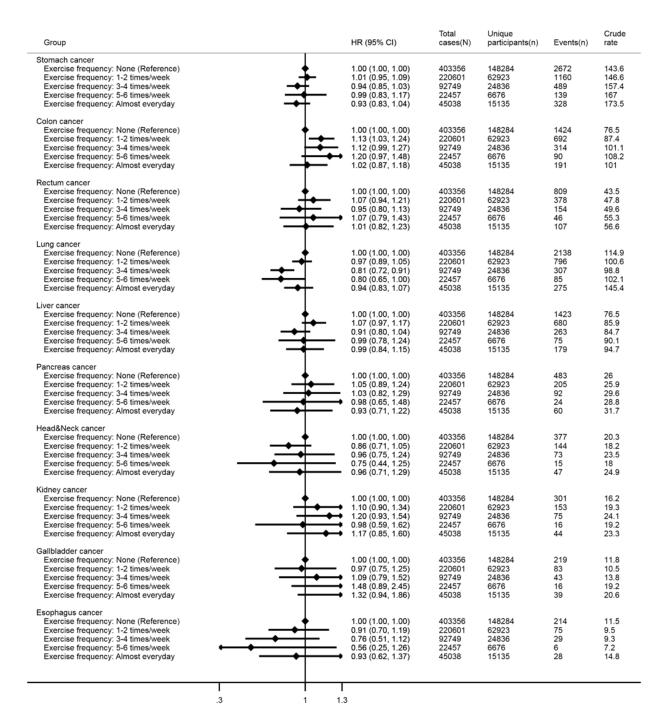

| Group                                |              | HR (95% CI)       | Total<br>cases(N | Unique ) participants | s(n) Events( | Cr<br>n) rat |
|--------------------------------------|--------------|-------------------|------------------|-----------------------|--------------|--------------|
| Myocardial infarction                |              |                   |                  |                       |              |              |
| Exercise frequency: None (Reference) | +            | 1.00 (1.00, 1.00) | 403356           | 148284                | 1741         | 40           |
| Exercise frequency: 1-2 times/week   | <b>—</b>     | 0.98 (0.90, 1.07) | 220601           | 62923                 | 723          | 31           |
| Exercise frequency: 3-4 times/week   | <del></del>  | 0.83 (0.73, 0.94) | 92749            | 24836                 | 276          | 29           |
| Exercise frequency: 5-6 times/week   | <del></del>  | 0.98 (0.79, 1.22) | 22457            | 6676                  | 88           | 38           |
| Exercise frequency: Almost everyday  | <del></del>  | 0.97 (0.84, 1.12) | 45038            | 15135                 | 219          | 46           |
| Stroke                               |              |                   |                  |                       |              |              |
| Exercise frequency: None (Reference) | <b>†</b>     | 1.00 (1.00, 1.00) | 403356           | 148284                | 9689         | 23           |
| Exercise frequency: 1-2 times/week   | <b>→</b>     | 0.86 (0.82, 0.89) | 220601           | 62923                 | 3333         | 14           |
| Exercise frequency: 3-4 times/week   | <b>→</b>     | 0.83 (0.79, 0.88) | 92749            | 24836                 | 1482         | 16           |
| Exercise frequency: 5-6 times/week   | <b>→</b>     | 0.80 (0.72, 0.88) | 22457            | 6676                  | 390          | 17           |
| Exercise frequency: Almost everyday  | <del> </del> | 0.95 (0.90, 1.01) | 45038            | 15135                 | 1240         | 2            |
| Hypertension                         |              |                   |                  |                       |              |              |
| Exercise frequency: None (Reference) | <b>†</b>     | 1.00 (1.00, 1.00) | 403356           | 148284                | 65964        | 2            |
| Exercise frequency: 1-2 times/week   | <b>+</b>     | 0.98 (0.96, 0.99) | 220601           | 62923                 | 30623        | 2            |
| Exercise frequency: 3-4 times/week   | +            | 0.90 (0.89, 0.92) | 92749            | 24836                 | 12617        | 20           |
| Exercise frequency: 5-6 times/week   | <b>+</b>     | 0.91 (0.88, 0.94) | 22457            | 6676                  | 3294         | 2            |
| Exercise frequency: Almost everyday  | †            | 1.00 (0.97, 1.02) | 45038            | 15135                 | 7705         | 2            |
| Type 2 diabetes                      |              |                   |                  |                       |              |              |
| Exercise frequency: None (Reference) | <b>†</b>     | 1.00 (1.00, 1.00) | 403356           | 148284                | 27128        | 14           |
| Exercise frequency: 1-2 times/week   | +            | 1.00 (0.98, 1.02) | 220601           | 62923                 | 13226        | 16           |
| Exercise frequency: 3-4 times/week   | +            | 0.91 (0.89, 0.94) | 92749            | 24836                 | 5421         | 17           |
| Exercise frequency: 5-6 times/week   | <b>→</b>     | 0.92 (0.88, 0.97) | 22457            | 6676                  | 1399         | 16           |
| Exercise frequency: Almost everyday  | +            | 1.01 (0.97, 1.04) | 45038            | 15135                 | 3285         | 1            |
|                                      |              |                   |                  |                       |              |              |
| 1                                    |              | 1                 |                  |                       |              |              |
| .3                                   | 1            | 1.3               |                  |                       |              |              |

Supplementary Figure 2. Associations of exercise with incident myocardial infarction, stroke, hypertension and Type 2 diabetes (top panel) and various incident cancer outcomes (bottom panel). Note: Cox regression models using age as the underlying timescale were not adjusted for any confounders. Crude rates are per 100,000 person-years. "N" indicates numbers of total observations (i.e. participants who provided repeated measures are treated as separate observations) and "n" indicates numbers of unique participants at baseline. Abbreviations: HR – Hazard Ratio; CI – Confidence Intervals