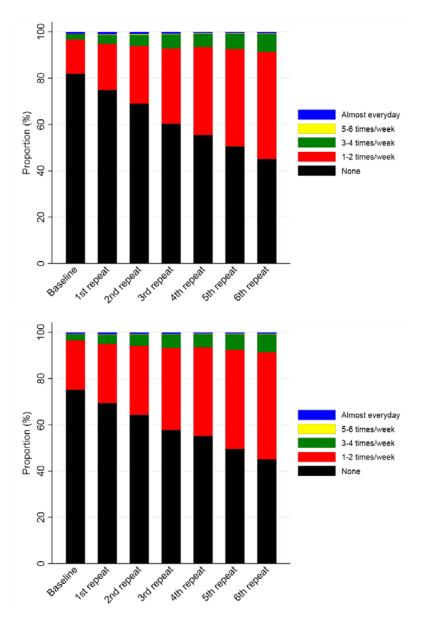

Supplementary Figure 1. Changes in proportions of exercise frequency categories across 7 time points in all 257,854 individuals who provided data at each respective assessment visit (top panel), and 12,302 individuals who provided data from all 7 assessment visits (bottom panel).