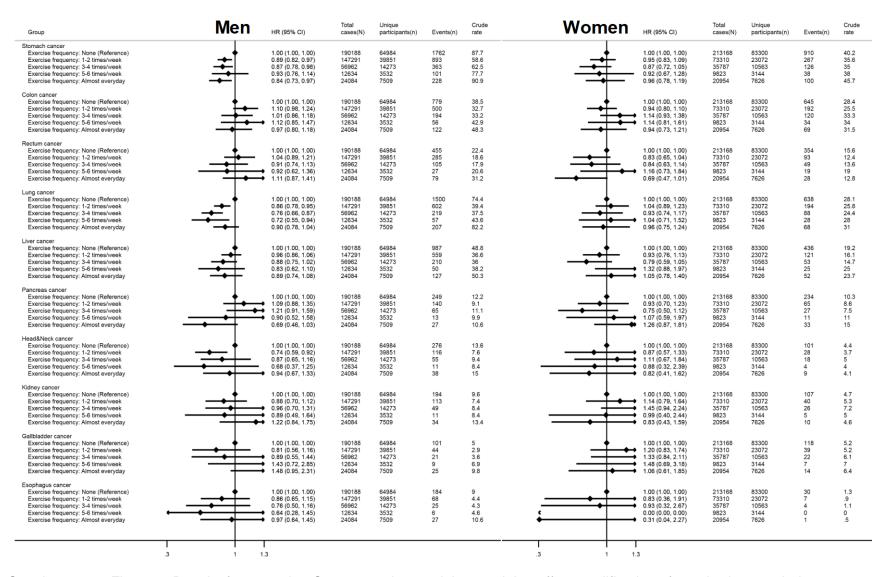

Supplementary Figure 2. Associations of exercise with incident myocardial infarction, stroke, hypertension and Type 2 diabetes (top panel) and various incident cancer outcomes (bottom panel). Note: Cox regression models using age as the underlying timescale were not adjusted for any confounders. Crude rates are per 100,000 person-years. "N" indicates numbers of total observations (i.e. participants who provided repeated measures are treated as separate observations) and "n" indicates numbers of unique participants at baseline. Abbreviations: HR – Hazard Ratio; CI – Confidence Intervals