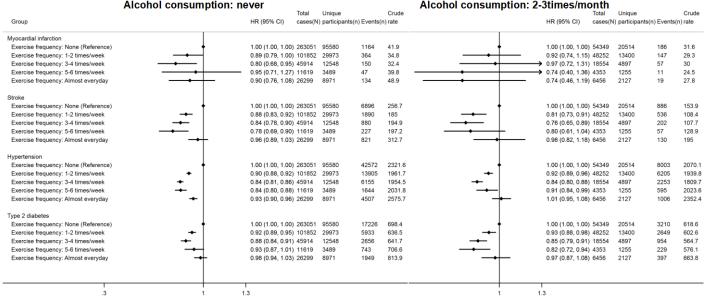

Supplementary Figure 4. Results from running Cox regression models examining effect modification of sex, body mass index, smoking, alcohol consumption, and family history of disease in the associations between exercise frequency and incident myocardial infarction, stroke, hypertension and type 2 diabetes. Note: Cox regression models using age as the underlying timescale were adjusted for sex [not in models for effect modification by sex], body mass index [not in models for effect modification by body mass index], systolic blood pressure, fasting glucose levels, total cholesterol levels, family history [not in models for effect modification by family history of respective disease] of heart disease/stroke/hypertension (in models for myocardial infarction, stroke and hypertension), or diabetes (in models for Type 2 diabetes), smoking status [not in models for effect modification by smoking status] and alcohol consumption [not in models for effect modification by alcohol consumption]. Crude rates are per 100,000 person-years. "N" indicates numbers of total observations (i.e. participants who provided repeated measures are treated as separate observations) and "n" indicates numbers of unique participants at baseline. P-values for multiplicative terms – myocardial infarction (p-value = 0.235), stroke (p-value = 0.363), hypertension (p-value = 0.050) and type 2 diabetes (p-value = 0.196) by body mass index;

myocardial infarction (p-value = 0.643), stroke (p-value = 0.661), hypertension (p-value <0.001) and type 2 diabetes (p-value = 0.980) by smoking; myocardial infarction (p-value = 0.300), stroke (p-value = 0.607), hypertension (p-value <0.001) and type 2 diabetes (p-value = 0.081) by alcohol consumption; myocardial infarction (p-value = 0.590), stroke (p-value = 0.505), and hypertension (p-value = 0.029) by family history of cardiovascular disease; type 2 diabetes (p-value = 0.952) by family history of diabetes; and myocardial infarction (p-value = 0.334), stroke (p-value = 0.818), hypertension (p-value <0.001) and type 2 diabetes (p-value = 0.012) by sex. Abbreviations: HR – Hazard Ratio; CI – Confidence Intervals