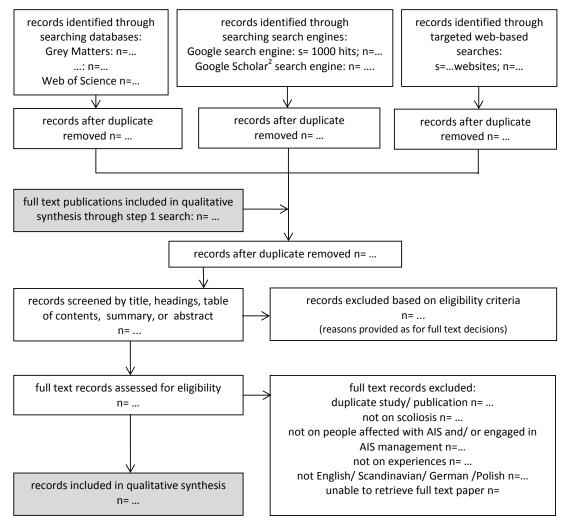

Figure S2b. Flow chart step 2 template for the selection of sources of evidence from grey literature. Adapted from Godin et al [syst rev 2015...], modified.

Table S2. Step 3 Hand search of the reference lists of key publications.