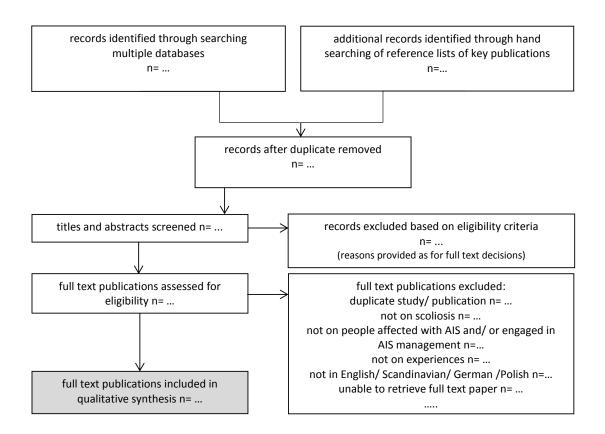

## A Scoping Review Protocol to Map the Evidence of Experiences Related to Adolescent Idiopathic Scoliosis

Supplementary file 2. Selection of sources flow charts.

Figure S2a. Flow chart step 1 template for the selection of sources of evidence from academic sources.