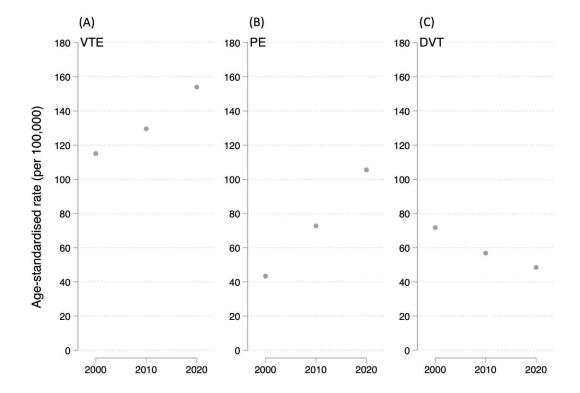

**Supplementary Figure 3.** Mean age of people hospitalised for (A) VTE, (B) PE or (C) DVT diagnoses between 1998 and 2022.

**Supplementary Figure 4.** Age-standardised rates for (A) VTE, (B) PE and (C) DVT against the year 2000 population.