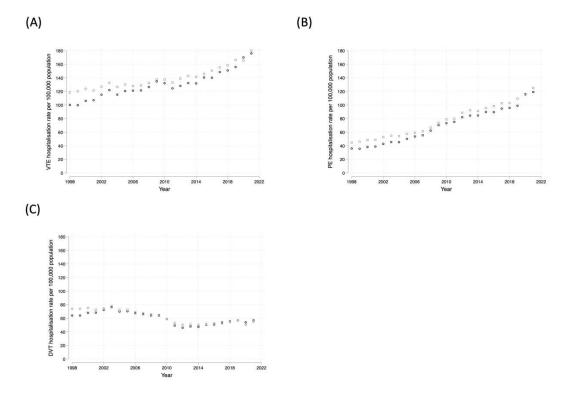

**Supplementary Figure 2**. Hospitalisation rate of (A) VTE, (B) PE and (C) DVT admissions in males vs. females between 1998 and 2022. Males are denoted by black circles, and females are denoted by grey squares.