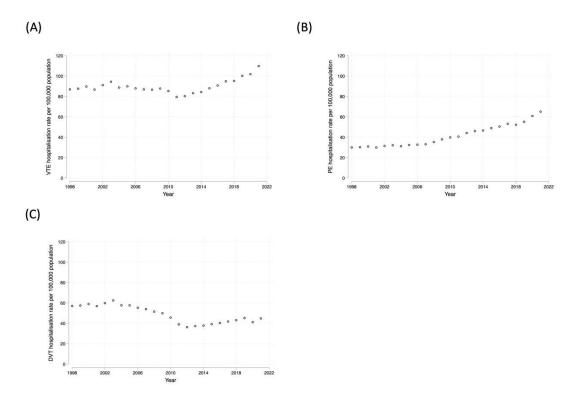

## **SUPPLEMENTARY MATERIAL**

**Supplementary Figure 1.** Sensitivity analysis, using finished admission episodes rather than finished consultant episodes, to describe the hospitalisation rate per 100,000 population of hospitalisations with primary admission diagnoses of (A) VTE (DVT and PE combined), (B) PE, and (C) DVT in England between 1998 and 2022.