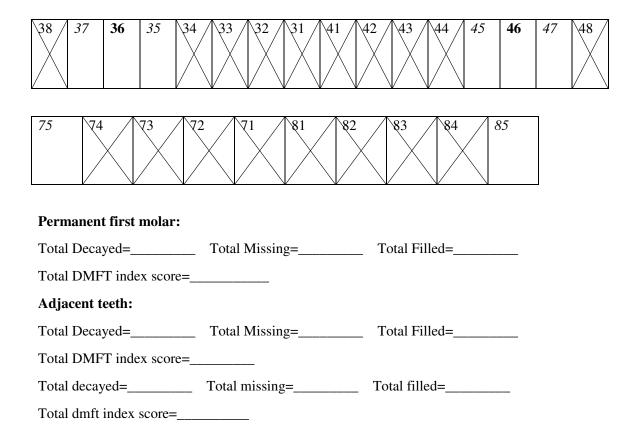

#### S. No 22 Carious assessment of the permanent first molars and adjacent teeth

### DMFT/dmft index:

| Permanent teeth | Primary teeth |
|-----------------|---------------|
| D= Decayed      | d= decayed    |
| M= Missing      | m= missing    |
| F= Filled       | f= filling    |

#### Maxilla

Mandible

7