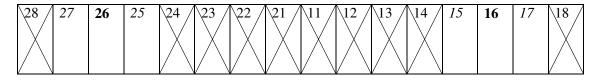

#### S. No 22 Carious assessment of the permanent first molars and adjacent teeth

### DMFT/dmft index:

| Permanent teeth | Primary teeth |
|-----------------|---------------|
| D= Decayed      | d= decayed    |
| M= Missing      | m= missing    |
| F= Filled       | f= filling    |

#### Maxilla

Mandible

7