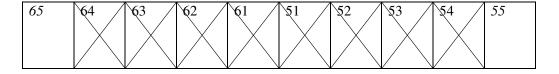

#### S. No 22 Carious assessment of the permanent first molars and adjacent teeth

### DMFT/dmft index:

| Permanent teeth | Primary teeth |
|-----------------|---------------|
| D= Decayed      | d= decayed    |
| M= Missing      | m= missing    |
| F= Filled       | f= filling    |

#### Maxilla

Mandible

7