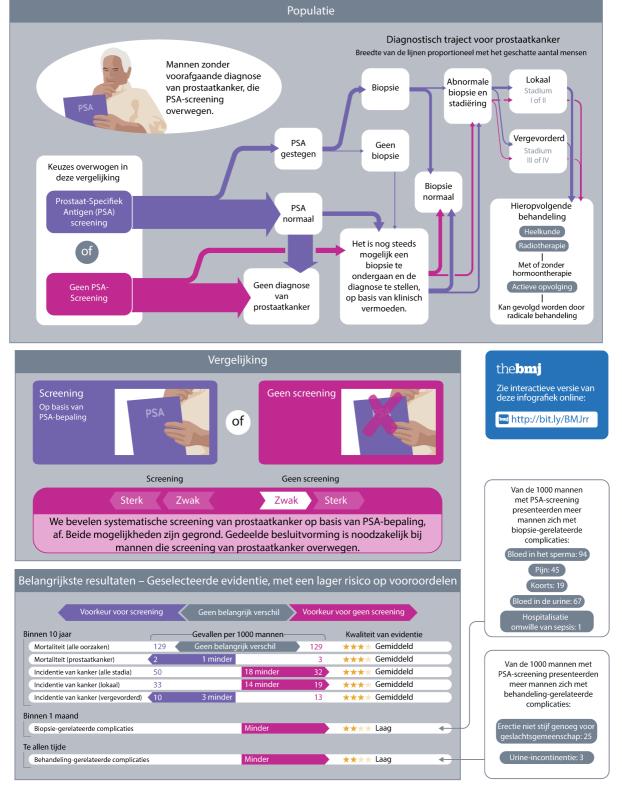

the bmj Zie een interactieve versie https://www.bmj.com/content/360/bmj.k243

Disclaimer: Deze infografiek is geen gevalldeerde klinisch beslishulp. Deze informatie is verstrekt zonder enige representaties, voorwaarden of garanties dat ze accuraat of up-to-date is. BMJ en zijn licentiegevers dragen geen verantwoordelijkheid voor elk aspect van de toegediende behandeling met behulp van deze informatie. Elk vertrouwen dat wordt gesteld op deze informatie is strikt op eigen risico van de gebruike. Voor de valledien de informatien de informatien dat informatien. Die vertrouwen dat verde gesteld op deze informatie is strikt op eigen risico van de gebruike. Voor de valledien de informatien de informatien dat informatien.